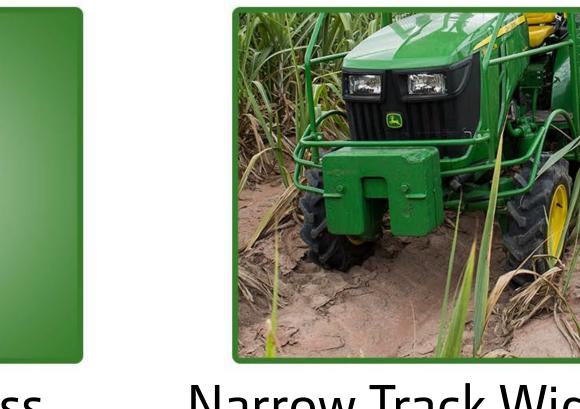

Narrow Track Width FNR Lever

Lift Capacity

Powerful PTO

Metal Face Seals

| Hydraulic                                                                                                                                                                                                                                                                                                                                                                                                                                                                                                                                                                                                                                                                                                                                                                                                                                                                                                                                                                                                                                                                                                                                                                                                                                                                                                                                                                                                                                                                                                                                                                                                                                                                                                                                                                                                                                                                                                                                                                                                                                                                                                                      |                                              |
|--------------------------------------------------------------------------------------------------------------------------------------------------------------------------------------------------------------------------------------------------------------------------------------------------------------------------------------------------------------------------------------------------------------------------------------------------------------------------------------------------------------------------------------------------------------------------------------------------------------------------------------------------------------------------------------------------------------------------------------------------------------------------------------------------------------------------------------------------------------------------------------------------------------------------------------------------------------------------------------------------------------------------------------------------------------------------------------------------------------------------------------------------------------------------------------------------------------------------------------------------------------------------------------------------------------------------------------------------------------------------------------------------------------------------------------------------------------------------------------------------------------------------------------------------------------------------------------------------------------------------------------------------------------------------------------------------------------------------------------------------------------------------------------------------------------------------------------------------------------------------------------------------------------------------------------------------------------------------------------------------------------------------------------------------------------------------------------------------------------------------------|----------------------------------------------|
| Hydraulic Lift at Hitch Ball                                                                                                                                                                                                                                                                                                                                                                                                                                                                                                                                                                                                                                                                                                                                                                                                                                                                                                                                                                                                                                                                                                                                                                                                                                                                                                                                                                                                                                                                                                                                                                                                                                                                                                                                                                                                                                                                                                                                                                                                                                                                                                   | 910 kg                                       |
| Hitch Category                                                                                                                                                                                                                                                                                                                                                                                                                                                                                                                                                                                                                                                                                                                                                                                                                                                                                                                                                                                                                                                                                                                                                                                                                                                                                                                                                                                                                                                                                                                                                                                                                                                                                                                                                                                                                                                                                                                                                                                                                                                                                                                 | CATI                                         |
| Steering & Brake                                                                                                                                                                                                                                                                                                                                                                                                                                                                                                                                                                                                                                                                                                                                                                                                                                                                                                                                                                                                                                                                                                                                                                                                                                                                                                                                                                                                                                                                                                                                                                                                                                                                                                                                                                                                                                                                                                                                                                                                                                                                                                               |                                              |
| Type of Steering                                                                                                                                                                                                                                                                                                                                                                                                                                                                                                                                                                                                                                                                                                                                                                                                                                                                                                                                                                                                                                                                                                                                                                                                                                                                                                                                                                                                                                                                                                                                                                                                                                                                                                                                                                                                                                                                                                                                                                                                                                                                                                               | Power Steering                               |
| Type of Brake                                                                                                                                                                                                                                                                                                                                                                                                                                                                                                                                                                                                                                                                                                                                                                                                                                                                                                                                                                                                                                                                                                                                                                                                                                                                                                                                                                                                                                                                                                                                                                                                                                                                                                                                                                                                                                                                                                                                                                                                                                                                                                                  | Mechanical Actuated Oil Immersed Disc Brake  |
| Wheels & Tires                                                                                                                                                                                                                                                                                                                                                                                                                                                                                                                                                                                                                                                                                                                                                                                                                                                                                                                                                                                                                                                                                                                                                                                                                                                                                                                                                                                                                                                                                                                                                                                                                                                                                                                                                                                                                                                                                                                                                                                                                                                                                                                 |                                              |
| Option 1                                                                                                                                                                                                                                                                                                                                                                                                                                                                                                                                                                                                                                                                                                                                                                                                                                                                                                                                                                                                                                                                                                                                                                                                                                                                                                                                                                                                                                                                                                                                                                                                                                                                                                                                                                                                                                                                                                                                                                                                                                                                                                                       | Front: 6 x 14, 4 PR; Rear: 9.5 x 24, 8 PR    |
| Option 2                                                                                                                                                                                                                                                                                                                                                                                                                                                                                                                                                                                                                                                                                                                                                                                                                                                                                                                                                                                                                                                                                                                                                                                                                                                                                                                                                                                                                                                                                                                                                                                                                                                                                                                                                                                                                                                                                                                                                                                                                                                                                                                       | Front: 5 x 12, 6 PR; Rear: 8.3 x 24, 8 PR    |
| Electrical System                                                                                                                                                                                                                                                                                                                                                                                                                                                                                                                                                                                                                                                                                                                                                                                                                                                                                                                                                                                                                                                                                                                                                                                                                                                                                                                                                                                                                                                                                                                                                                                                                                                                                                                                                                                                                                                                                                                                                                                                                                                                                                              |                                              |
| Battery                                                                                                                                                                                                                                                                                                                                                                                                                                                                                                                                                                                                                                                                                                                                                                                                                                                                                                                                                                                                                                                                                                                                                                                                                                                                                                                                                                                                                                                                                                                                                                                                                                                                                                                                                                                                                                                                                                                                                                                                                                                                                                                        | 12 V, 55 Ah                                  |
| Alternator                                                                                                                                                                                                                                                                                                                                                                                                                                                                                                                                                                                                                                                                                                                                                                                                                                                                                                                                                                                                                                                                                                                                                                                                                                                                                                                                                                                                                                                                                                                                                                                                                                                                                                                                                                                                                                                                                                                                                                                                                                                                                                                     | 12 V, 50 Amp                                 |
| Starter                                                                                                                                                                                                                                                                                                                                                                                                                                                                                                                                                                                                                                                                                                                                                                                                                                                                                                                                                                                                                                                                                                                                                                                                                                                                                                                                                                                                                                                                                                                                                                                                                                                                                                                                                                                                                                                                                                                                                                                                                                                                                                                        | 12 V, 1.2 kW                                 |
| HY-GARD  Trationisce & Hydrault OI  Six BW-0  Six BW-0  Six BW-0  PLUS-50 II  PLUS | Overall Width 995mm                          |
| John Deere Genuine Parts                                                                                                                                                                                                                                                                                                                                                                                                                                                                                                                                                                                                                                                                                                                                                                                                                                                                                                                                                                                                                                                                                                                                                                                                                                                                                                                                                                                                                                                                                                                                                                                                                                                                                                                                                                                                                                                                                                                                                                                                                                                                                                       |                                              |
| Economical   Reliable   Easily Available                                                                                                                                                                                                                                                                                                                                                                                                                                                                                                                                                                                                                                                                                                                                                                                                                                                                                                                                                                                                                                                                                                                                                                                                                                                                                                                                                                                                                                                                                                                                                                                                                                                                                                                                                                                                                                                                                                                                                                                                                                                                                       | ** Width specifications are with 5 x 12 from |