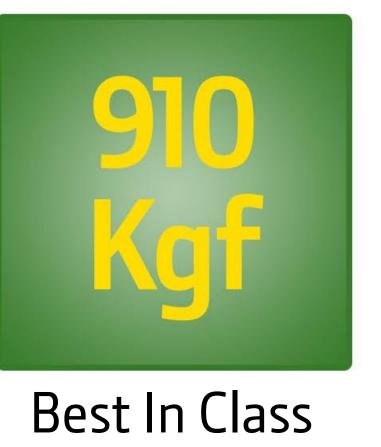

Narrow Track Width FNR Lever

Lift Capacity

Powerful PTO

Metal Face Seals

| Hydraulic                                                                                                                                                                                                                                                                                                                                                                                                                                                                                                                                                                                                                                                                                                                                                                                                                                                                                                                                                                                                                                                                                                                                                                                                                                                                                                                                                                                                                                                                                                                                                                                                                                                                                                                                                                                                                                                                                                                                                                                                                                                                                                                      |                                              |
|--------------------------------------------------------------------------------------------------------------------------------------------------------------------------------------------------------------------------------------------------------------------------------------------------------------------------------------------------------------------------------------------------------------------------------------------------------------------------------------------------------------------------------------------------------------------------------------------------------------------------------------------------------------------------------------------------------------------------------------------------------------------------------------------------------------------------------------------------------------------------------------------------------------------------------------------------------------------------------------------------------------------------------------------------------------------------------------------------------------------------------------------------------------------------------------------------------------------------------------------------------------------------------------------------------------------------------------------------------------------------------------------------------------------------------------------------------------------------------------------------------------------------------------------------------------------------------------------------------------------------------------------------------------------------------------------------------------------------------------------------------------------------------------------------------------------------------------------------------------------------------------------------------------------------------------------------------------------------------------------------------------------------------------------------------------------------------------------------------------------------------|----------------------------------------------|
| Hydraulic Lift at Hitch Ball                                                                                                                                                                                                                                                                                                                                                                                                                                                                                                                                                                                                                                                                                                                                                                                                                                                                                                                                                                                                                                                                                                                                                                                                                                                                                                                                                                                                                                                                                                                                                                                                                                                                                                                                                                                                                                                                                                                                                                                                                                                                                                   | 910 kg                                       |
| Hitch Category                                                                                                                                                                                                                                                                                                                                                                                                                                                                                                                                                                                                                                                                                                                                                                                                                                                                                                                                                                                                                                                                                                                                                                                                                                                                                                                                                                                                                                                                                                                                                                                                                                                                                                                                                                                                                                                                                                                                                                                                                                                                                                                 | CATI                                         |
| Steering & Brake                                                                                                                                                                                                                                                                                                                                                                                                                                                                                                                                                                                                                                                                                                                                                                                                                                                                                                                                                                                                                                                                                                                                                                                                                                                                                                                                                                                                                                                                                                                                                                                                                                                                                                                                                                                                                                                                                                                                                                                                                                                                                                               |                                              |
| Type of Steering                                                                                                                                                                                                                                                                                                                                                                                                                                                                                                                                                                                                                                                                                                                                                                                                                                                                                                                                                                                                                                                                                                                                                                                                                                                                                                                                                                                                                                                                                                                                                                                                                                                                                                                                                                                                                                                                                                                                                                                                                                                                                                               | Power Steering                               |
| Type of Brake                                                                                                                                                                                                                                                                                                                                                                                                                                                                                                                                                                                                                                                                                                                                                                                                                                                                                                                                                                                                                                                                                                                                                                                                                                                                                                                                                                                                                                                                                                                                                                                                                                                                                                                                                                                                                                                                                                                                                                                                                                                                                                                  | Mechanical Actuated Oil Immersed Disc Brake  |
| Wheels & Tires                                                                                                                                                                                                                                                                                                                                                                                                                                                                                                                                                                                                                                                                                                                                                                                                                                                                                                                                                                                                                                                                                                                                                                                                                                                                                                                                                                                                                                                                                                                                                                                                                                                                                                                                                                                                                                                                                                                                                                                                                                                                                                                 |                                              |
| Option 1                                                                                                                                                                                                                                                                                                                                                                                                                                                                                                                                                                                                                                                                                                                                                                                                                                                                                                                                                                                                                                                                                                                                                                                                                                                                                                                                                                                                                                                                                                                                                                                                                                                                                                                                                                                                                                                                                                                                                                                                                                                                                                                       | Front: 6 x 14, 4 PR; Rear: 9.5 x 24, 8 PR    |
| Option 2                                                                                                                                                                                                                                                                                                                                                                                                                                                                                                                                                                                                                                                                                                                                                                                                                                                                                                                                                                                                                                                                                                                                                                                                                                                                                                                                                                                                                                                                                                                                                                                                                                                                                                                                                                                                                                                                                                                                                                                                                                                                                                                       | Front: 5 x 12, 6 PR; Rear: 8.3 x 24, 8 PR    |
| Electrical System                                                                                                                                                                                                                                                                                                                                                                                                                                                                                                                                                                                                                                                                                                                                                                                                                                                                                                                                                                                                                                                                                                                                                                                                                                                                                                                                                                                                                                                                                                                                                                                                                                                                                                                                                                                                                                                                                                                                                                                                                                                                                                              |                                              |
| Battery                                                                                                                                                                                                                                                                                                                                                                                                                                                                                                                                                                                                                                                                                                                                                                                                                                                                                                                                                                                                                                                                                                                                                                                                                                                                                                                                                                                                                                                                                                                                                                                                                                                                                                                                                                                                                                                                                                                                                                                                                                                                                                                        | 12 V, 55 Ah                                  |
| Alternator                                                                                                                                                                                                                                                                                                                                                                                                                                                                                                                                                                                                                                                                                                                                                                                                                                                                                                                                                                                                                                                                                                                                                                                                                                                                                                                                                                                                                                                                                                                                                                                                                                                                                                                                                                                                                                                                                                                                                                                                                                                                                                                     | 12 V, 50 Amp                                 |
| Starter                                                                                                                                                                                                                                                                                                                                                                                                                                                                                                                                                                                                                                                                                                                                                                                                                                                                                                                                                                                                                                                                                                                                                                                                                                                                                                                                                                                                                                                                                                                                                                                                                                                                                                                                                                                                                                                                                                                                                                                                                                                                                                                        | 12 V, 1.2 kW                                 |
| HY-GARD  Trationisce & Hydrault OI  Six BW-0  Six BW-0  Six BW-0  PLUS-50 II  PLUS | Overall Width 995mm                          |
| John Deere Genuine Parts                                                                                                                                                                                                                                                                                                                                                                                                                                                                                                                                                                                                                                                                                                                                                                                                                                                                                                                                                                                                                                                                                                                                                                                                                                                                                                                                                                                                                                                                                                                                                                                                                                                                                                                                                                                                                                                                                                                                                                                                                                                                                                       |                                              |
| Economical   Reliable   Easily Available                                                                                                                                                                                                                                                                                                                                                                                                                                                                                                                                                                                                                                                                                                                                                                                                                                                                                                                                                                                                                                                                                                                                                                                                                                                                                                                                                                                                                                                                                                                                                                                                                                                                                                                                                                                                                                                                                                                                                                                                                                                                                       | ** Width specifications are with 5 x 12 from |