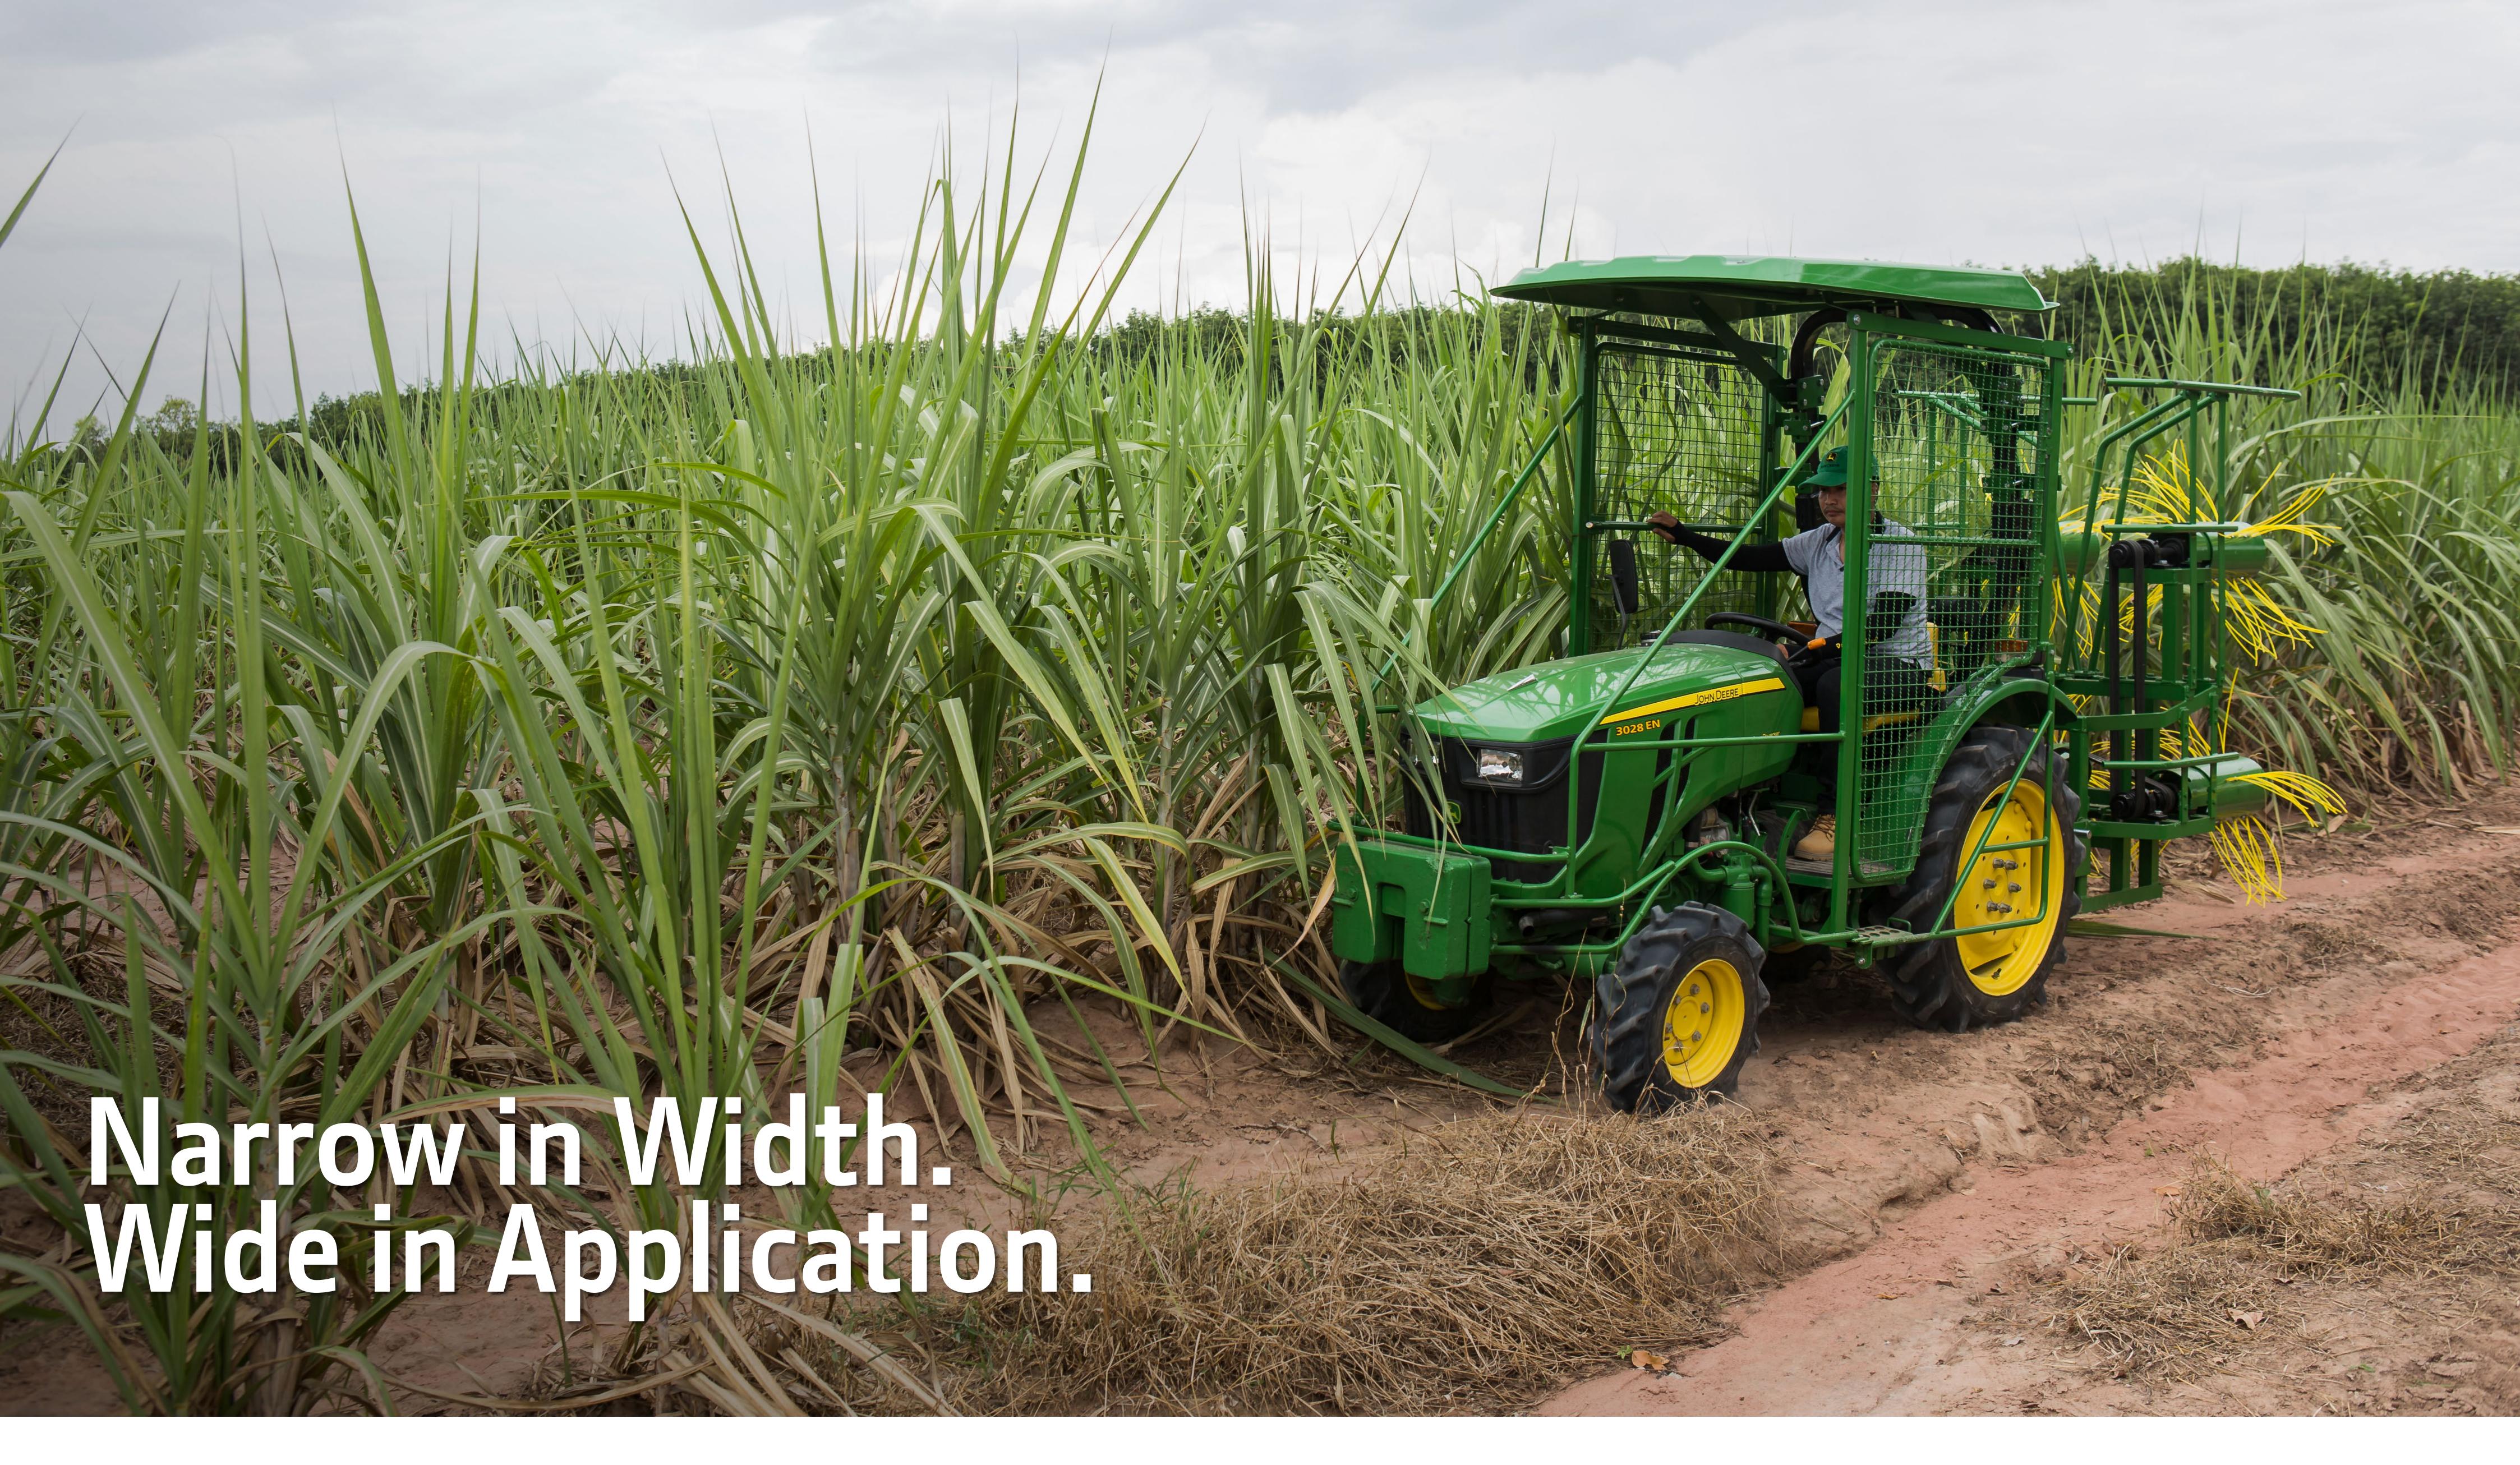

Narrow Track Width FNR Lever

Lift Capacity

Powerful PTO

Metal Face Seals

## Specifications

| Engine                     |                                           |  |
|----------------------------|-------------------------------------------|--|
| Aspiration                 | Naturally Aspirated                       |  |
| No. of Cylinders           | 3                                         |  |
| Displacement (L)           | 1.33                                      |  |
| Rated Power (hp)           | 28.5                                      |  |
| Rated Engine Speed (rpm)   | 2800                                      |  |
| Fuel Tank Capacity (liter) | 32                                        |  |
| Cooling Package            | Coolant cooled with overflow rese