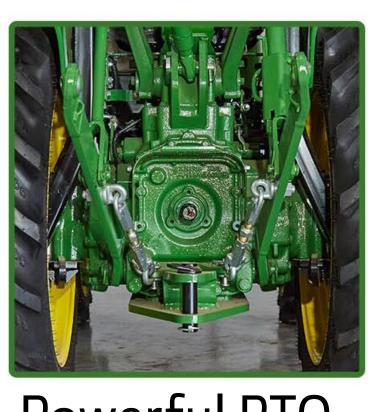

Narrow Track Width FNR Lever

Lift Capacity

Powerful PTO

Metal Face Seals

## Specifications

| Engine                     |                                           |  |
|----------------------------|-------------------------------------------|--|
| Aspiration                 | Naturally Aspirated                       |  |
| No. of Cylinders           | 3                                         |  |
| Displacement (L)           | 1.33                                      |  |
| Rated Power (hp)           | 28.5                                      |  |
| Rated Engine Speed (rpm)   | 2800                                      |  |
| Fuel Tank Capacity (liter) | 32                                        |  |
| Cooling Package            | Coolant cooled with overflow reservoir    |  |
| Air Filter                 | Dry type, Dual element                    |  |
| Transmission               |                                           |  |
| Gears                      | 8 Forward x 8 Reverse, FNR SyncReverser   |  |
| Clutch                     | Single Dry Clutch                         |  |
| Power Take Off (PTO)       |                                           |  |
| PTO Actuation              | Independent, 6 Splines                    |  |
| PTO Speed (r/min)          | 540 PTO @ 2492 ERPM, 540E PTO @ 1925 ERPM |  |